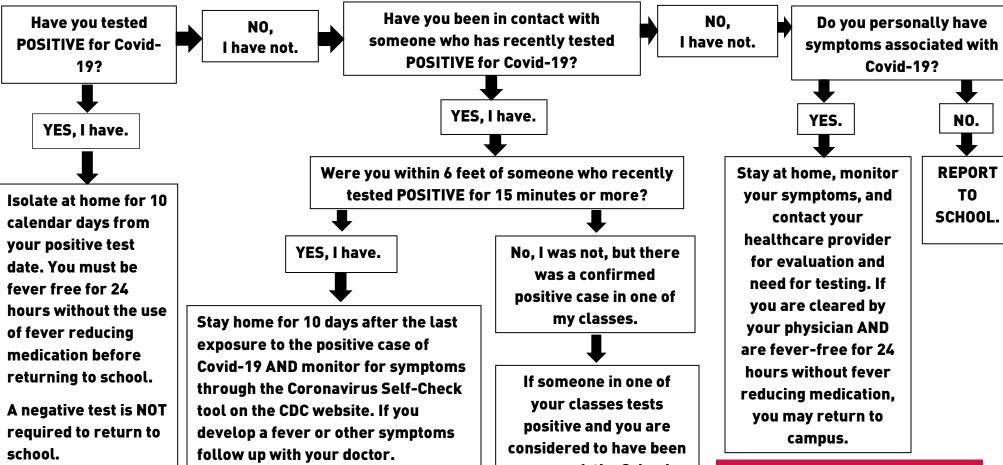

your classes tests
positive and you are
considered to have been
exposed, the School
Nurse will contact you
directly with
information on how to
quarantine. If you do not
receive a call or email
from the School Nurse,
you do not need to
quarantine.