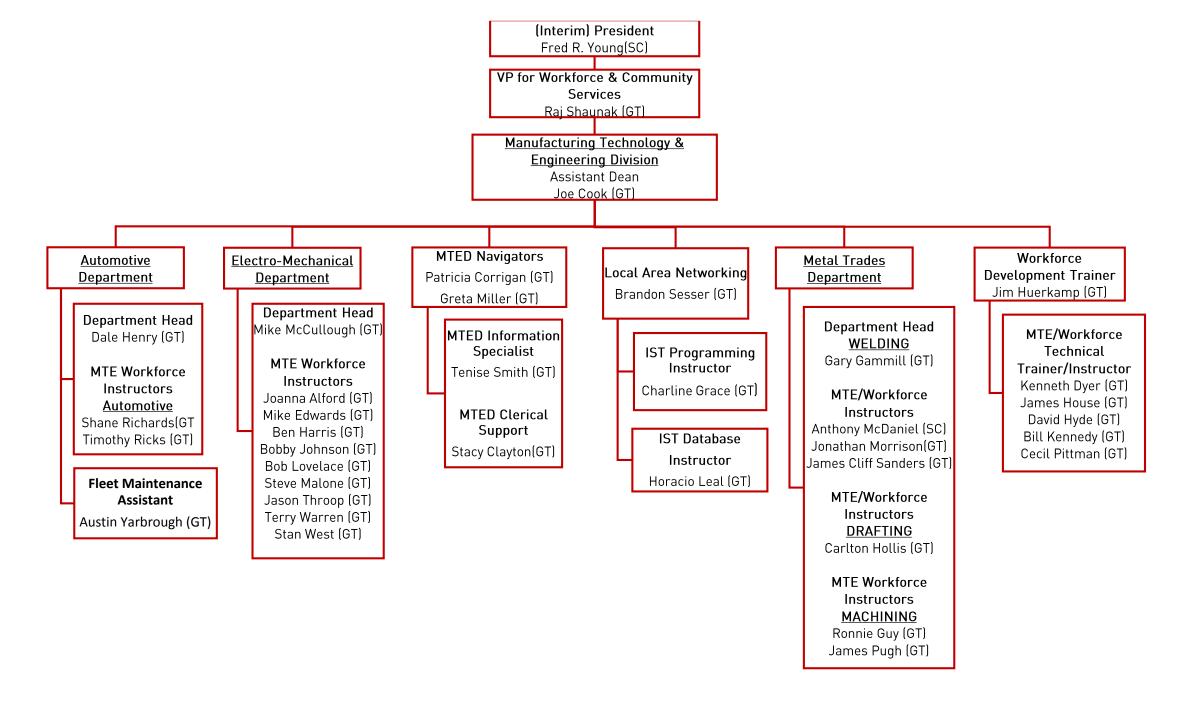

S COMM. DEVS.    |                                  |                                                    |                                      |                                            |                        |
| SUBSIDIES, LOANS, ETC   |                                  |                                                    |                                      |                                            |                        |
| TOTALS                  | (308,314)                        |                                                    |                                      |                                            | (308,314)              |



## **Organizational Charts**

Prepared by
The Human Resources Office

Updated July 10, 2018 1







































## East Mississippi Community College

# Personnel and Student Enrollment Data

| 0.3%                  | 12.8                 | 3,932.1             | 3,919.3              | 4,048.9           | STUDENT ENROLLMENT - FTE                     |
|-----------------------|----------------------|---------------------|----------------------|-------------------|----------------------------------------------|
| 0.2%                  | 1.0                  | 444.0               | 443.0                | 458.0             | Total Number of Employees - FTE (FT + PT)    |
| 0.0%                  | 0.0                  | 156.0               | 156.0                | 162.0             | b.) Part-Time FTE                            |
| 0.3%                  | 1.0                  | 288.0               | 287