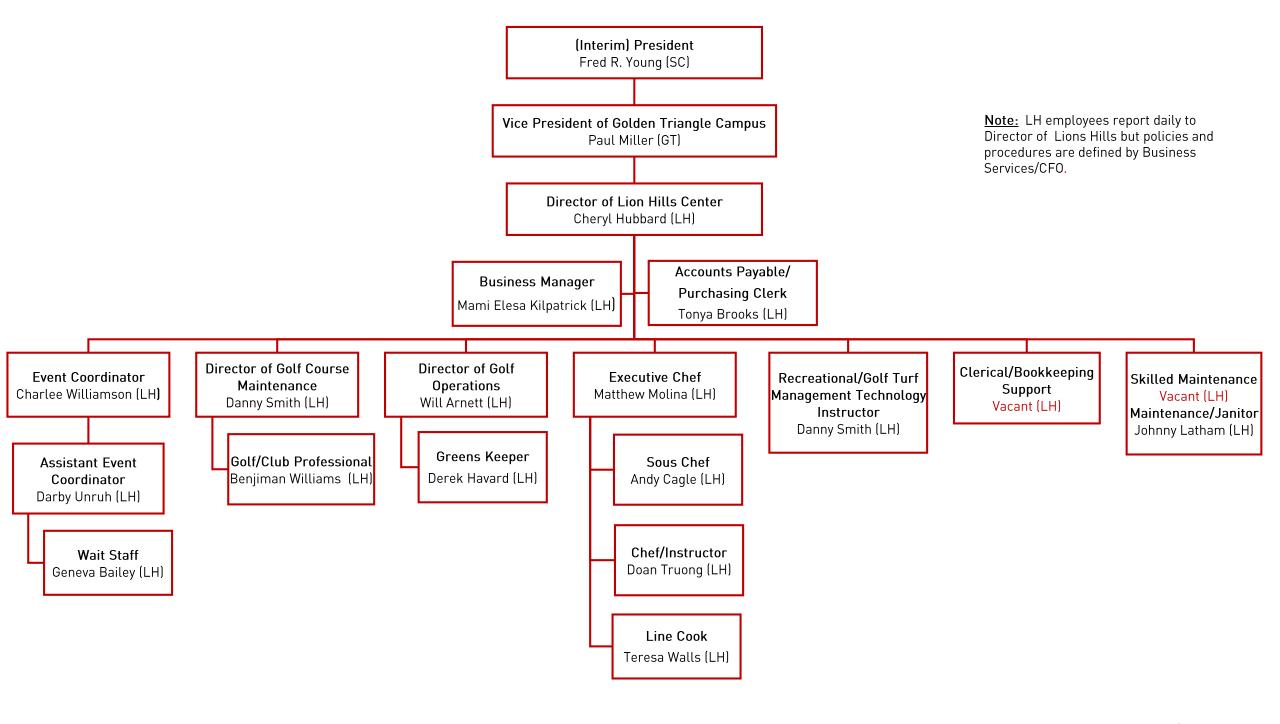

|
| WIRELESS COMM. DEVS.    |                                  |                                                    |                                      |                                            |                        |
| SUBSIDIES, LOANS, ETC   |                                  |                                                    |                                      |                                            |                        |
| TOTALS                  | (308,314)                        |                                                    |                                      |                                            | (308,314)              |



## **Organizational Charts**

Prepared by
The Human Resources Office

Updated July 10, 2018 1







































## East Mississippi Community College

# Personnel and Student Enrollment Data

| 0.3%                  | 12.8                 | 3,932.1             | 3,919.3              | 4,048.9           | STUDENT ENROLLMENT - FTE                     |
|-----------------------|----------------------|---------------------|----------------------|-------------------|----------------------------------------------|
| 0.2%                  | 1.0                  | 444.0               | 443.0                | 458.0             | Total Number of Employees - FTE (FT + PT)    |
| 0.0%                  | 0.0                  | 156.0               | 156.0                | 162.0             | b.) Part-Time FTE                            |
| 0.3%                  | 1.0