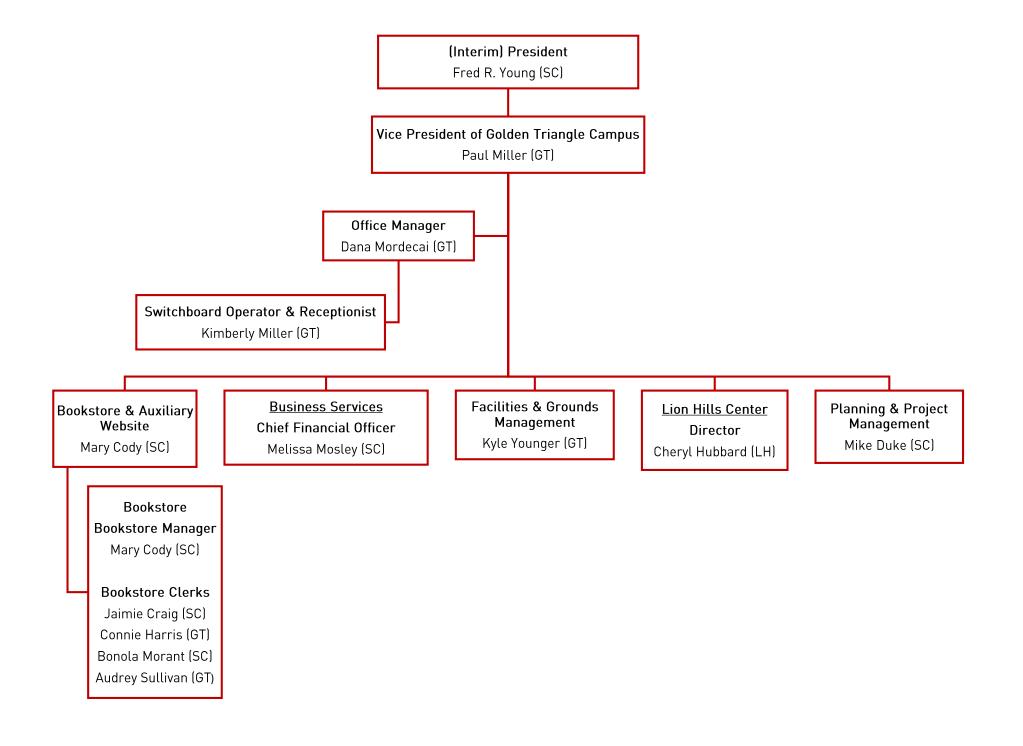

|
| WIRELESS COMM. DEVS.    |                                  |                                                    |                                      |                                            |                        |
| SUBSIDIES, LOANS, ETC   |                                  |                                                    |                                      |                                            |                        |
| TOTALS                  | (308,314)                        |                                                    |                                      |                                            | (308,314)              |



## **Organizational Charts**

Prepared by
The Human Resources Office

Updated July 10, 2018 1







































## East Mississippi Community College

# Personnel and Student Enrollment Data

| 0.3%                  | 12.8                 | 3,932.1             | 3,919.3              | 4,048.9           | STUDENT ENROLLMENT - FTE                     |
|-----------------------|----------------------|---------------------|----------------------|-------------------|----------------------------------------------|
| 0.2%                  | 1.0                  | 444.0               | 443.0                | 458.0             | Total Number of Employees - FTE (FT + PT)    |
| 0.0%                  | 0.0                  | 156.0               | 156.0                | 162.0             | b.) Part-Time FTE                            |
| 0.3%                  | 1.0