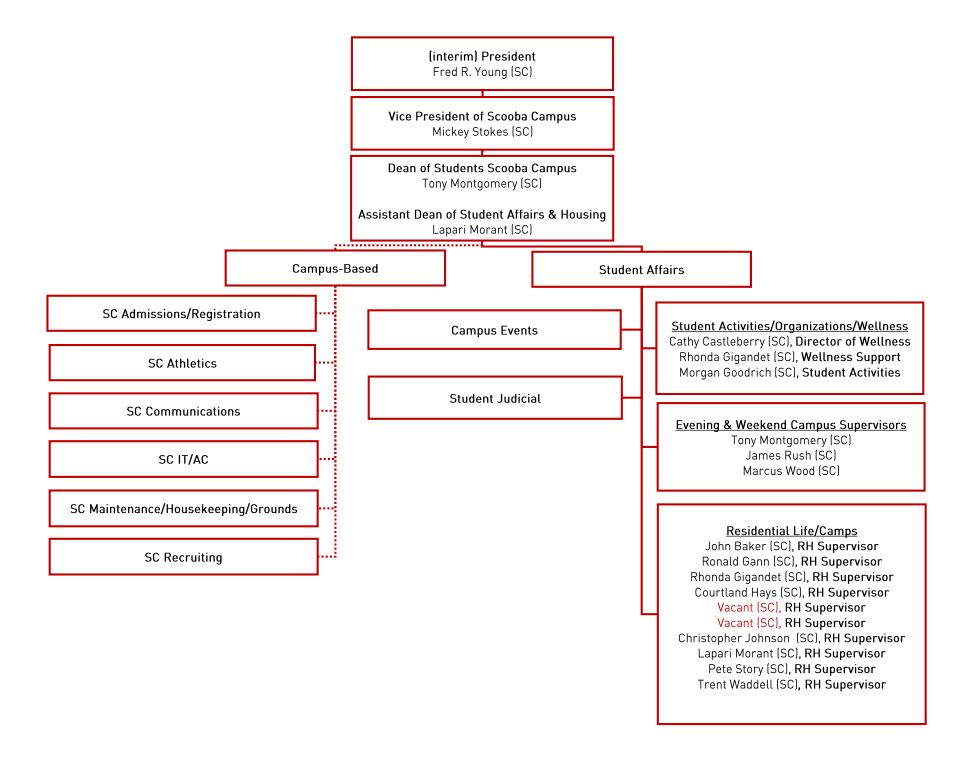

WIRELESS COMM. DEVS.    |                                  |                                                    |                                      |                                            |                        |
| SUBSIDIES, LOANS, ETC   |                                  |                                                    |                                      |                                            |                        |
| TOTALS                  | (308,314)                        |                                                    |                                      |                                            | (308,314)              |



## **Organizational Charts**

Prepared by
The Human Resources Office

Updated July 10, 2018 1







































## East Mississippi Community College

# Personnel and Student Enrollment Data

| 0.3%                  | 12.8                 | 3,932.1             | 3,919.3              | 4,048.9           | STUDENT ENROLLMENT - FTE                     |
|-----------------------|----------------------|---------------------|----------------------|-------------------|----------------------------------------------|
| 0.2%                  | 1.0                  | 444.0               | 443.0                | 458.0             | Total Number of Employees - FTE (FT + PT)    |
| 0.0%                  | 0.0                  | 156.0               | 156.0                | 162.0             | b.) Part-Time FTE                            |
| 0.3%                  | 1.0                  | 288.0