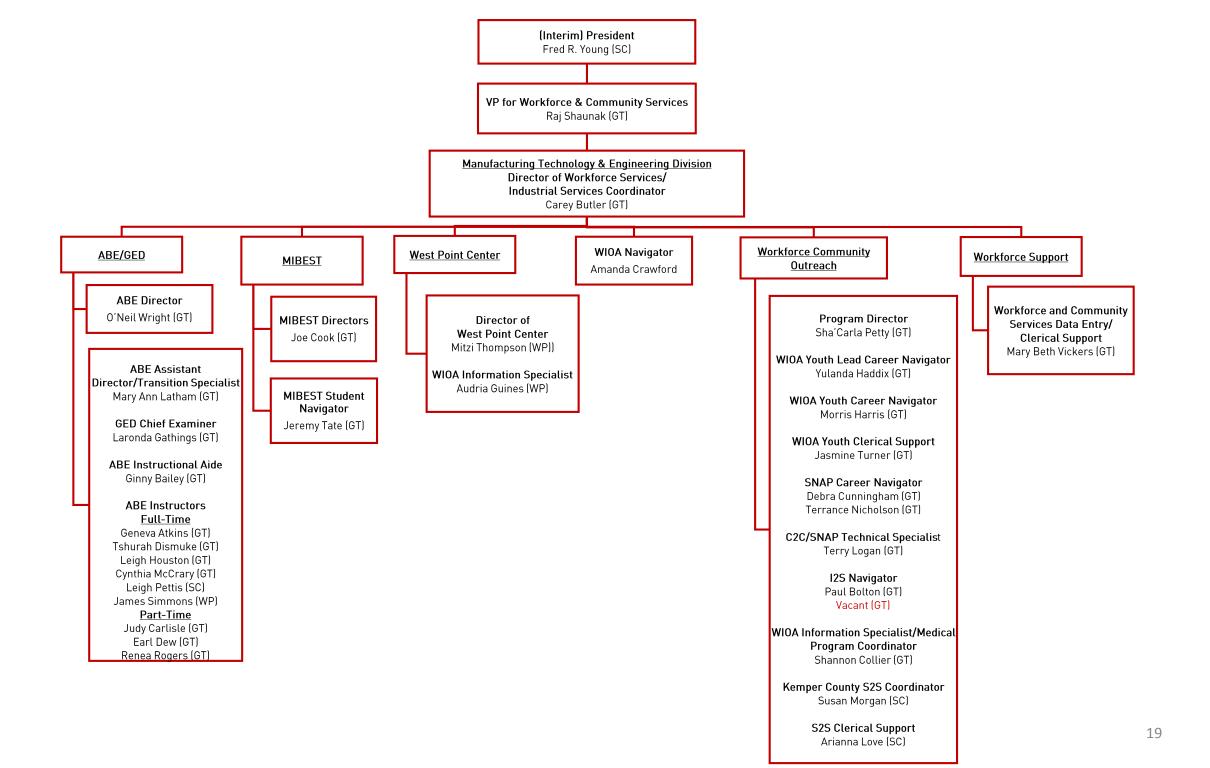

ESS COMM. DEVS.    |                                  |                                                    |                                      |                                            |                        |
| SUBSIDIES, LOANS, ETC   |                                  |                                                    |                                      |                                            |                        |
| TOTALS                  | (308,314)                        |                                                    |                                      |                                            | (308,314)              |



## **Organizational Charts**

Prepared by
The Human Resources Office

Updated July 10, 2018 1







































## East Mississippi Community College

# Personnel and Student Enrollment Data

| 0.3%                  | 12.8                 | 3,932.1             | 3,919.3              | 4,048.9           | STUDENT ENROLLMENT - FTE                     |
|-----------------------|----------------------|---------------------|----------------------|-------------------|----------------------------------------------|
| 0.2%                  | 1.0                  | 444.0               | 443.0                | 458.0             | Total Number of Employees - FTE (FT + PT)    |
| 0.0%                  | 0.0                  | 156.0               | 156.0                | 162.0             | b.) Part-Time FTE                            |
| 0.3%                  | 1.0                  | 288.0               | 2