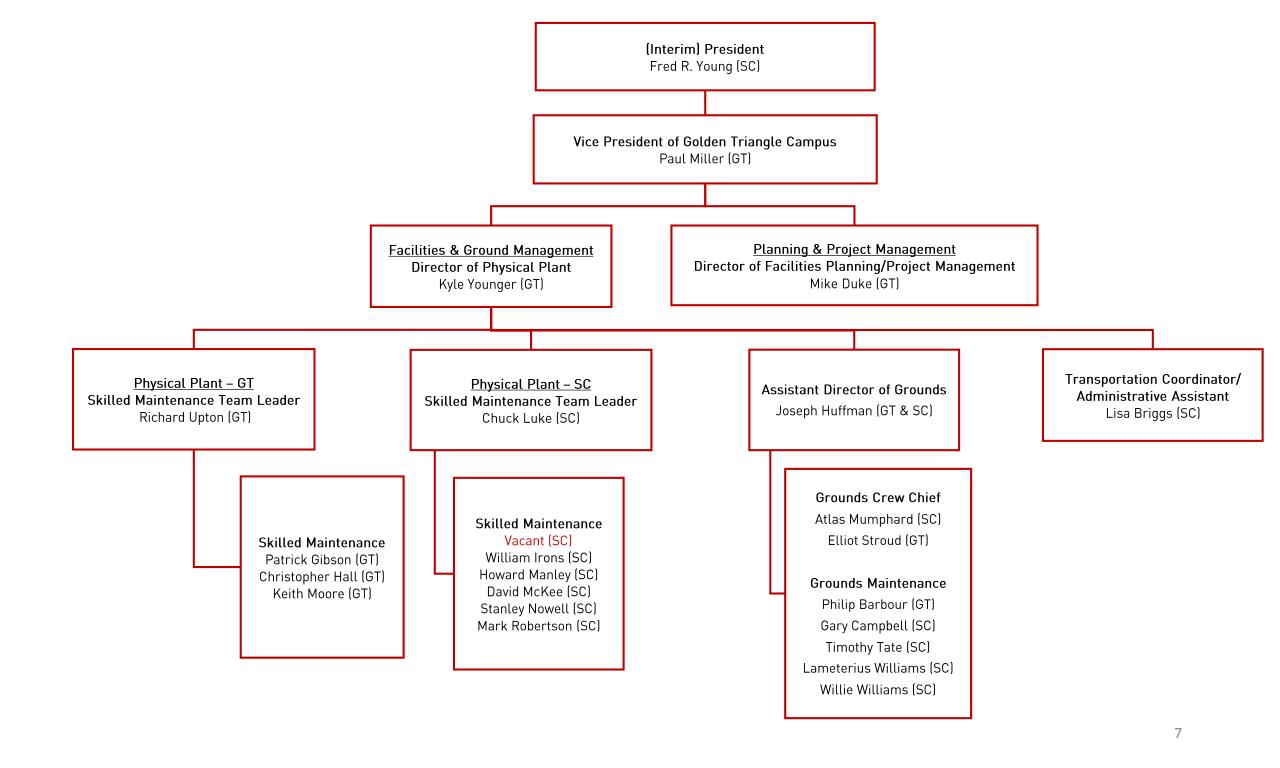

|
| WIRELESS COMM. DEVS.    |                                  |                                                    |                                      |                                            |                        |
| SUBSIDIES, LOANS, ETC   |                                  |                                                    |                                      |                                            |                        |
| TOTALS                  | (308,314)                        |                                                    |                                      |                                            | (308,314)              |



## **Organizational Charts**

Prepared by
The Human Resources Office

Updated July 10, 2018 1







































## East Mississippi Community College

# Personnel and Student Enrollment Data

| 0.3%                  | 12.8                 | 3,932.1             | 3,919.3              | 4,048.9           | STUDENT ENROLLMENT - FTE                     |
|-----------------------|----------------------|---------------------|----------------------|-------------------|----------------------------------------------|
| 0.2%                  | 1.0                  | 444.0               | 443.0                | 458.0             | Total Number of Employees - FTE (FT + PT)    |
| 0.0%                  | 0.0                  | 156.0               | 156.0                | 162.0             | b.) Part-Time FTE                            |
| 0.3%                  | 1.0                  |