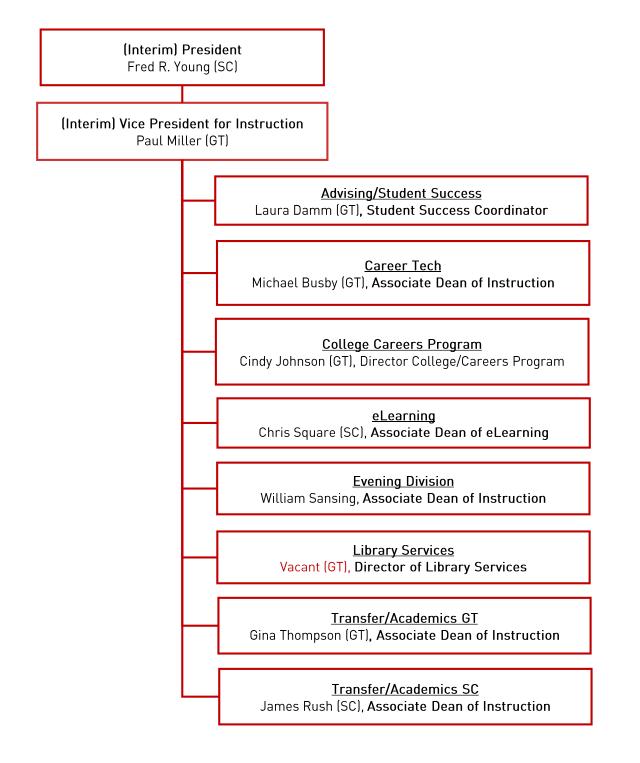

|
| WIRELESS COMM. DEVS.    |                                  |                                                    |                                      |                                            |                        |
| SUBSIDIES, LOANS, ETC   |                                  |                                                    |                                      |                                            |                        |
| TOTALS                  | (308,314)                        |                                                    |                                      |                                            | (308,314)              |



## **Organizational Charts**

Prepared by
The Human Resources Office

Updated July 10, 2018 1







































## East Mississippi Community College

# Personnel and Student Enrollment Data

| 0.3%                  | 12.8                 | 3,932.1             | 3,919.3              | 4,048.9           | STUDENT ENROLLMENT - FTE                     |
|-----------------------|----------------------|---------------------|----------------------|-------------------|----------------------------------------------|
| 0.2%                  | 1.0                  | 444.0               | 443.0                | 458.0             | Total Number of Employees - FTE (FT + PT)    |
| 0.0%                  | 0.0                  | 156.0               | 156.0                | 162.0             | b.) Part-Time FTE                            |
| 0.3%                  | 1.0                  | 288.0