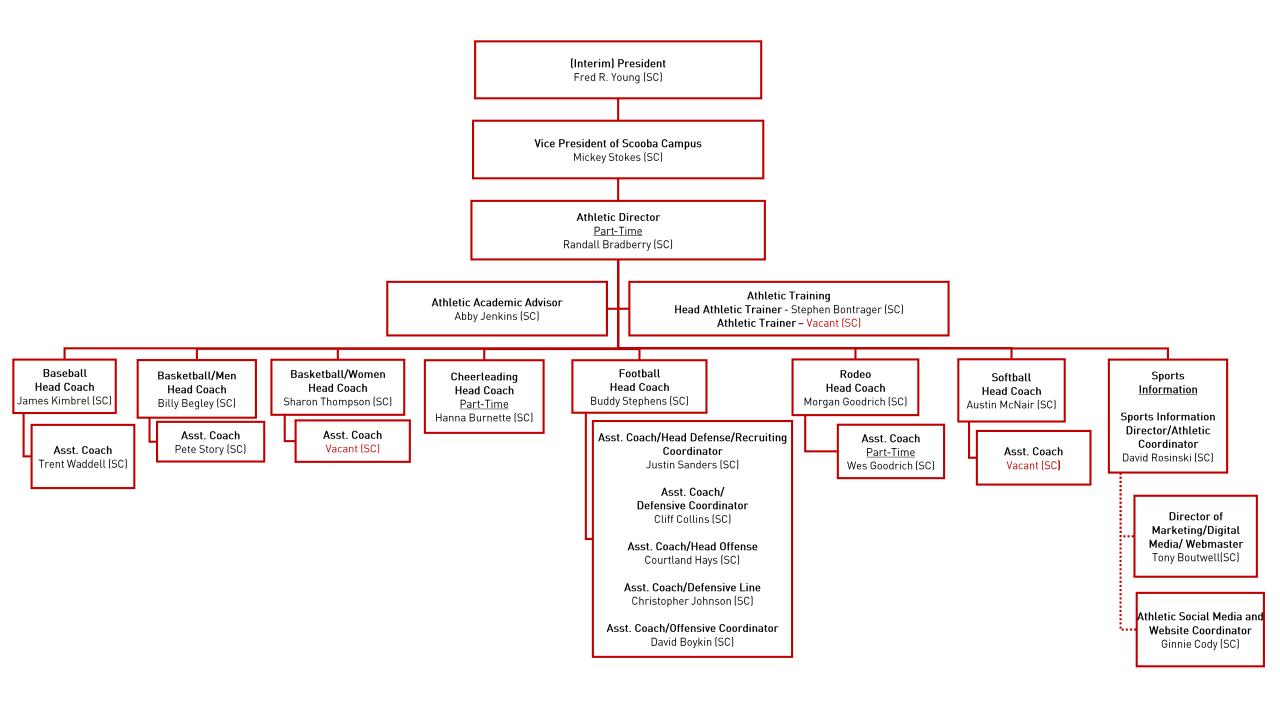

|
| WIRELESS COMM. DEVS.    |                                  |                                                    |                                      |                                            |                        |
| SUBSIDIES, LOANS, ETC   |                                  |                                                    |                                      |                                            |                        |
| TOTALS                  | (308,314)                        |                                                    |                                      |                                            | (308,314)              |



## **Organizational Charts**

Prepared by
The Human Resources Office

Updated July 10, 2018 1







































## East Mississippi Community College

# Personnel and Student Enrollment Data

| 0.3%                  | 12.8                 | 3,932.1             | 3,919.3              | 4,048.9           | STUDENT ENROLLMENT - FTE                     |
|-----------------------|----------------------|---------------------|----------------------|-------------------|----------------------------------------------|
| 0.2%                  | 1.0                  | 444.0               | 443.0                | 458.0             | Total Number of Employees - FTE (FT + PT)    |
| 0.0%                  | 0.0                  | 156.0               | 156.0                | 162.0             | b.) Part-Time FTE                            |
| 0.3%                  | 1.0                  | 288.0