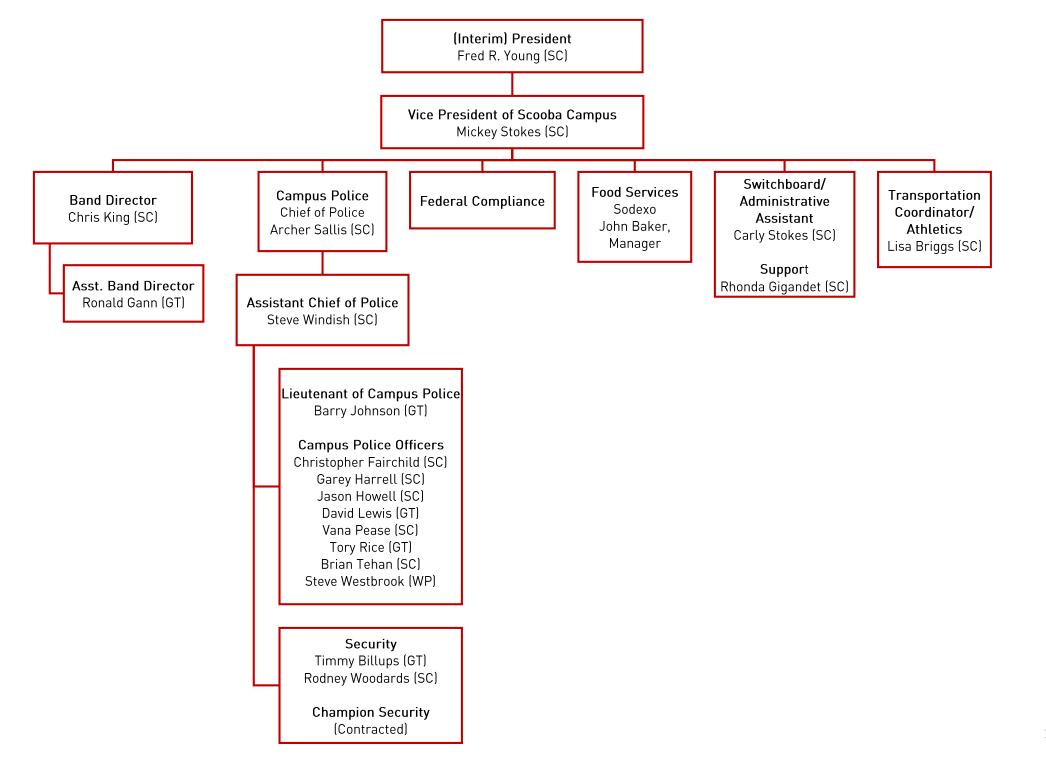

| WIRELESS COMM. DEVS.    |                                  |                                                    |                                      |                                            |                        |
| SUBSIDIES, LOANS, ETC   |                                  |                                                    |                                      |                                            |                        |
| TOTALS                  | (308,314)                        |                                                    |                                      |                                            | (308,314)              |



## **Organizational Charts**

Prepared by
The Human Resources Office

Updated July 10, 2018 1







































## East Mississippi Community College

# Personnel and Student Enrollment Data

| 0.3%                  | 12.8                 | 3,932.1             | 3,919.3              | 4,048.9           | STUDENT ENROLLMENT - FTE                     |
|-----------------------|----------------------|---------------------|----------------------|-------------------|----------------------------------------------|
| 0.2%                  | 1.0                  | 444.0               | 443.0                | 458.0             | Total Number of Employees - FTE (FT + PT)    |
| 0.0%                  | 0.0                  | 156.0               | 156.0                | 162.0             | b.) Part-Time FTE                            |
| 0.3%                  | 1.0                  | 288.0