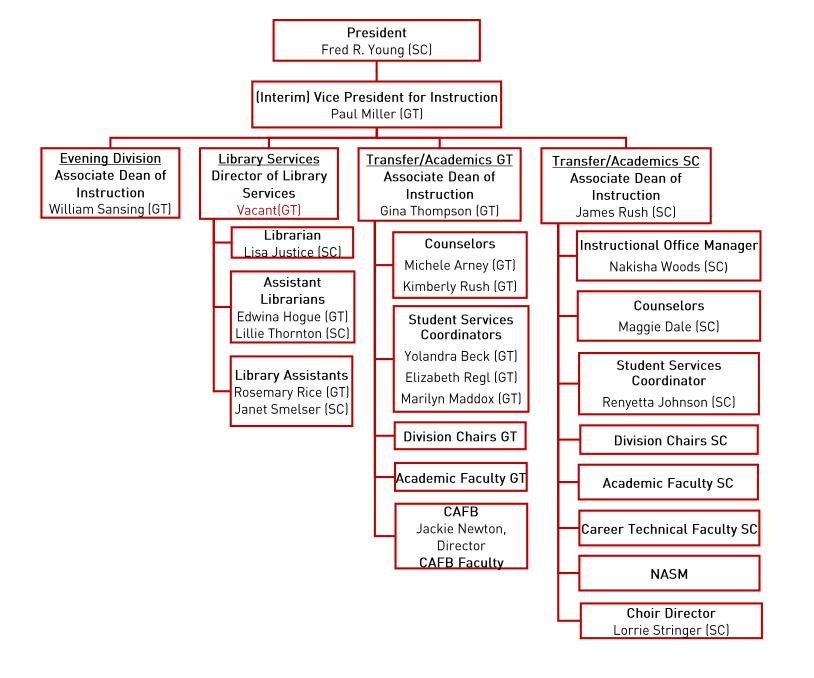

|
| WIRELESS COMM. DEVS.    |                                  |                                                    |                                      |                                            |                        |
| SUBSIDIES, LOANS, ETC   |                                  |                                                    |                                      |                                            |                        |
| TOTALS                  | (308,314)                        |                                                    |                                      |                                            | (308,314)              |



## **Organizational Charts**

Prepared by
The Human Resources Office

Updated July 10, 2018 1







































## East Mississippi Community College

# Personnel and Student Enrollment Data

| 0.3%                  | 12.8                 | 3,932.1             | 3,919.3              | 4,048.9           | STUDENT ENROLLMENT - FTE                     |
|-----------------------|----------------------|---------------------|----------------------|-------------------|----------------------------------------------|
| 0.2%                  | 1.0                  | 444.0               | 443.0                | 458.0             | Total Number of Employees - FTE (FT + PT)    |
| 0.0%                  | 0.0                  | 156.0               | 156.0                | 162.0             | b.) Part-Time FTE                            |
| 0.3%                  | 1.0                  | 288.0