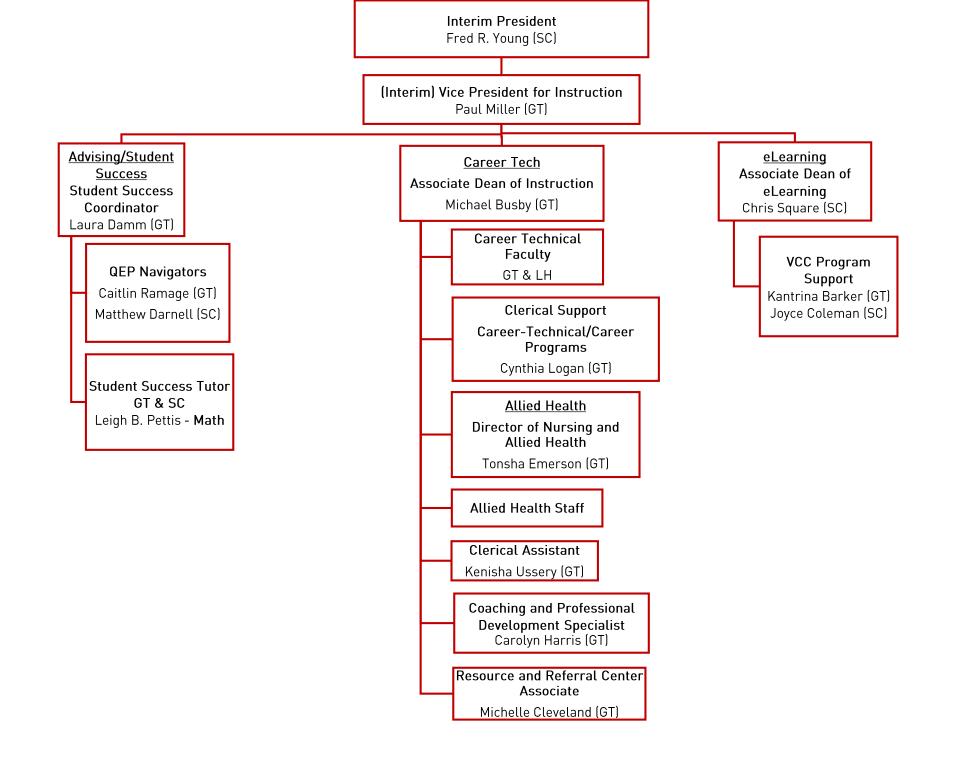

|
| WIRELESS COMM. DEVS.    |                                  |                                                    |                                      |                                            |                        |
| SUBSIDIES, LOANS, ETC   |                                  |                                                    |                                      |                                            |                        |
| TOTALS                  | (308,314)                        |                                                    |                                      |                                            | (308,314)              |



## **Organizational Charts**

Prepared by
The Human Resources Office

Updated July 10, 2018 1







































## East Mississippi Community College

# Personnel and Student Enrollment Data

| 0.3%                  | 12.8                 | 3,932.1             | 3,919.3              | 4,048.9           | STUDENT ENROLLMENT - FTE                     |
|-----------------------|----------------------|---------------------|----------------------|-------------------|----------------------------------------------|
| 0.2%                  | 1.0                  | 444.0               | 443.0                | 458.0             | Total Number of Employees - FTE (FT + PT)    |
| 0.0%                  | 0.0                  | 156.0               | 156.0                | 162.0             | b.) Part-Time FTE                            |
| 0.3%                  | 1.0                  | 288.0