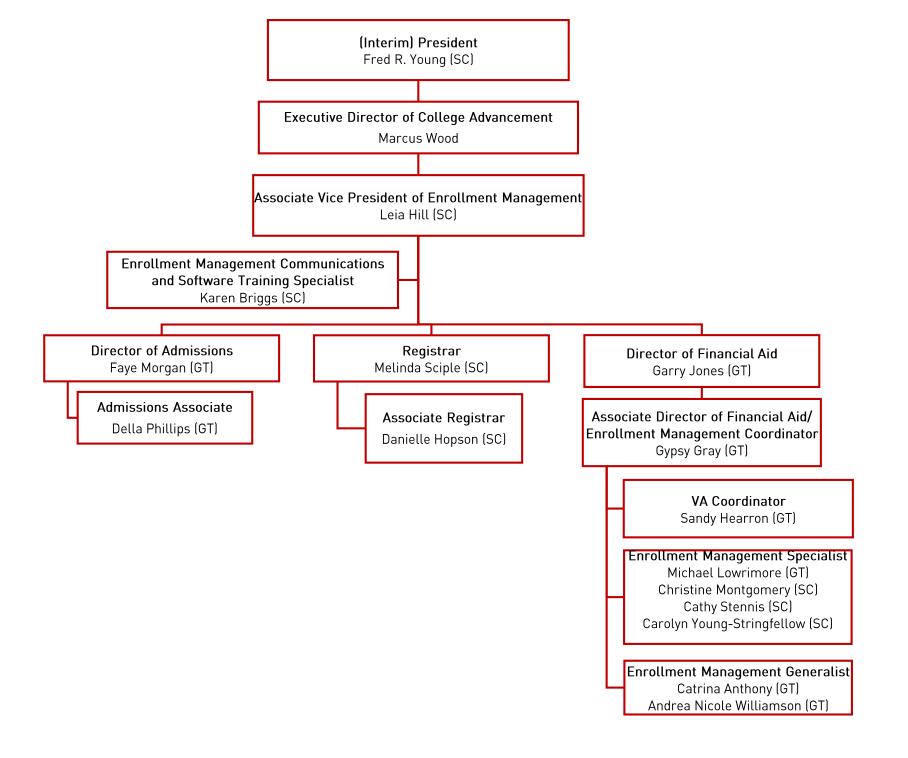

|
| WIRELESS COMM. DEVS.    |                                  |                                                    |                                      |                                            |                        |
| SUBSIDIES, LOANS, ETC   |                                  |                                                    |                                      |                                            |                        |
| TOTALS                  | (308,314)                        |                                                    |                                      |                                            | (308,314)              |



## **Organizational Charts**

Prepared by
The Human Resources Office

Updated July 10, 2018 1







































## East Mississippi Community College

# Personnel and Student Enrollment Data

| 0.3%                  | 12.8                 | 3,932.1             | 3,919.3              | 4,048.9           | STUDENT ENROLLMENT - FTE                     |
|-----------------------|----------------------|---------------------|----------------------|-------------------|----------------------------------------------|
| 0.2%                  | 1.0                  | 444.0               | 443.0                | 458.0             | Total Number of Employees - FTE (FT + PT)    |
| 0.0%                  | 0.0                  | 156.0               | 156.0                | 162.0             | b.) Part-Time FTE                            |
| 0.3%                  | 1.0                  | 288