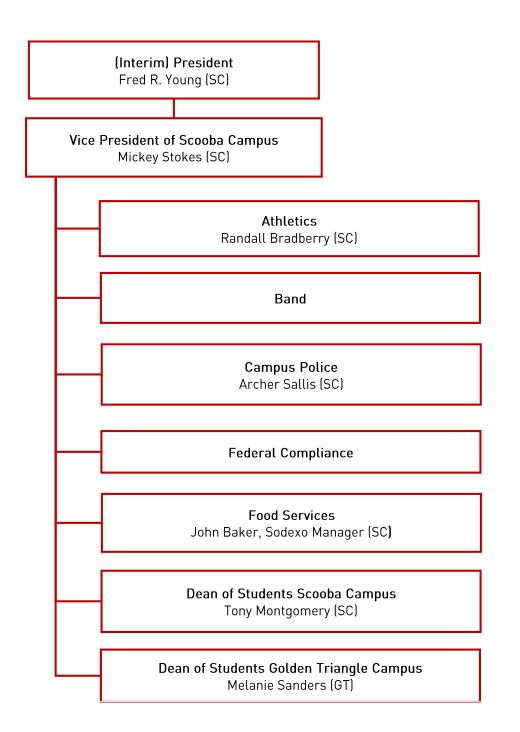

|
| WIRELESS COMM. DEVS.    |                                  |                                                    |                                      |                                            |                        |
| SUBSIDIES, LOANS, ETC   |                                  |                                                    |                                      |                                            |                        |
| TOTALS                  | (308,314)                        |                                                    |                                      |                                            | (308,314)              |



## **Organizational Charts**

Prepared by
The Human Resources Office

Updated July 10, 2018 1







































## East Mississippi Community College

# Personnel and Student Enrollment Data

| 0.3%                  | 12.8                 | 3,932.1             | 3,919.3              | 4,048.9           | STUDENT ENROLLMENT - FTE                     |
|-----------------------|----------------------|---------------------|----------------------|-------------------|----------------------------------------------|
| 0.2%                  | 1.0                  | 444.0               | 443.0                | 458.0             | Total Number of Employees - FTE (FT + PT)    |
| 0.0%                  | 0.0                  | 156.0               | 156.0                | 162.0             | b.) Part-Time FTE                            |
| 0.3%                  | 1.0                  | 288.0