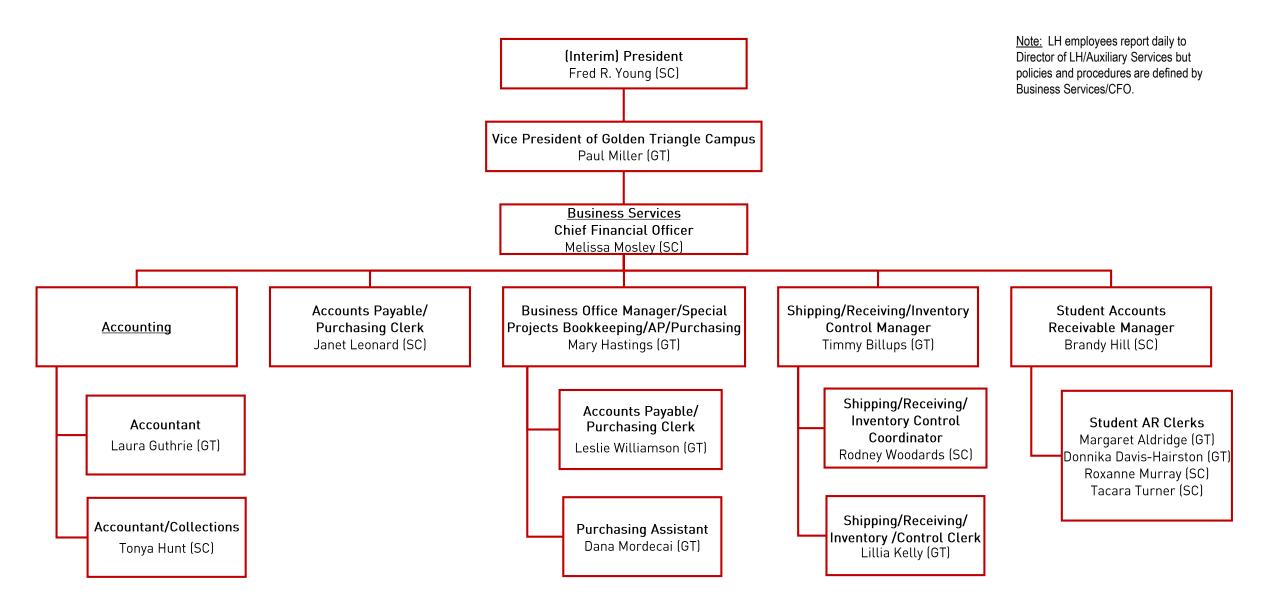

|
| WIRELESS COMM. DEVS.    |                                  |                                                    |                                      |                                            |                        |
| SUBSIDIES, LOANS, ETC   |                                  |                                                    |                                      |                                            |                        |
| TOTALS                  | (308,314)                        |                                                    |                                      |                                            | (308,314)              |



## **Organizational Charts**

Prepared by
The Human Resources Office

Updated July 10, 2018 1







































## East Mississippi Community College

# Personnel and Student Enrollment Data

| 0.3%                  | 12.8                 | 3,932.1             | 3,919.3              | 4,048.9           | STUDENT ENROLLMENT - FTE                     |
|-----------------------|----------------------|---------------------|----------------------|-------------------|----------------------------------------------|
| 0.2%                  | 1.0                  | 444.0               | 443.0                | 458.0             | Total Number of Employees - FTE (FT + PT)    |
| 0.0%                  | 0.0                  | 156.0               | 156.0                | 162.0             | b.) Part-Time FTE                            |
| 0.3%                  | 1.0