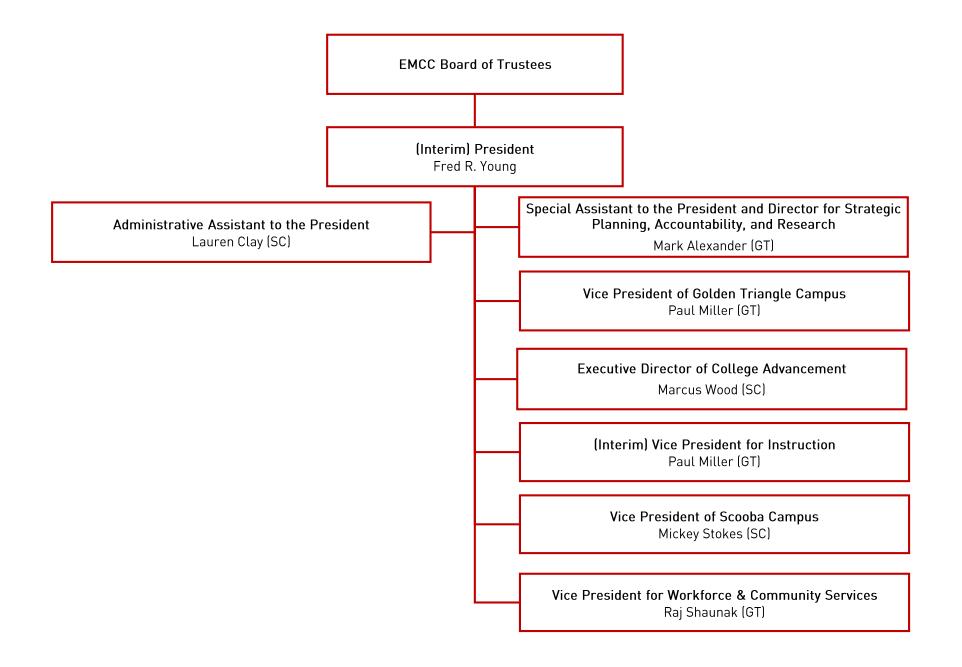

|                        |
| WIRELESS COMM. DEVS.    |                                  |                                                    |                                      |                                            |                        |
| SUBSIDIES, LOANS, ETC   |                                  |                                                    |                                      |                                            |                        |
| TOTALS                  | (308,314)                        |                                                    |                                      |                                            | (308,314)              |



## **Organizational Charts**

Prepared by
The Human Resources Office

Updated July 10, 2018 1







































## East Mississippi Community College

# Personnel and Student Enrollment Data

| 0.3%                  | 12.8                 | 3,932.1             | 3,919.3              | 4,048.9           | STUDENT ENROLLMENT - FTE                     |
|-----------------------|----------------------|---------------------|----------------------|-------------------|----------------------------------------------|
| 0.2%                  | 1.0                  | 444.0               | 443.0                | 458.0             | Total Number of Employees - FTE (FT + PT)    |
| 0.0%                  | 0.0                  | 156.0               | 156.0                | 162.0             | b.) Part-Time FTE                            |
| 0.3%                  | 1.0