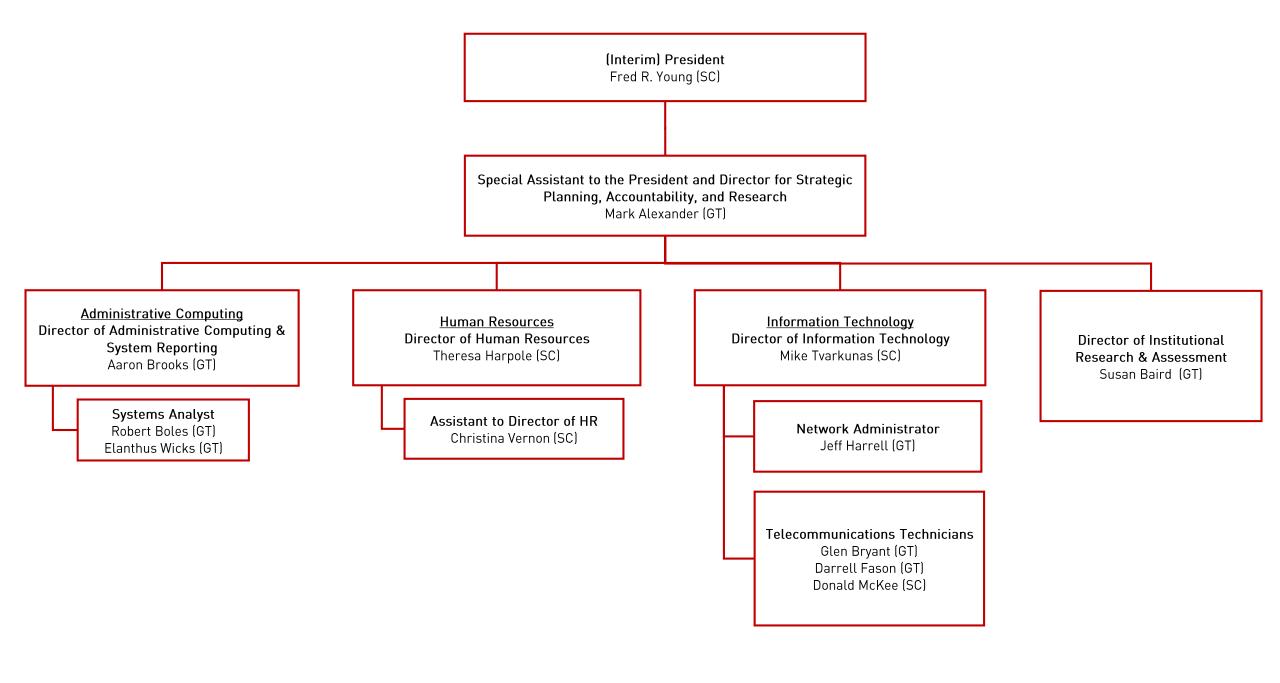

|
| WIRELESS COMM. DEVS.    |                                  |                                                    |                                      |                                            |                        |
| SUBSIDIES, LOANS, ETC   |                                  |                                                    |                                      |                                            |                        |
| TOTALS                  | (308,314)                        |                                                    |                                      |                                            | (308,314)              |



## **Organizational Charts**

Prepared by
The Human Resources Office

Updated July 10, 2018 1







































## East Mississippi Community College

# Personnel and Student Enrollment Data

| 0.3%                  | 12.8                 | 3,932.1             | 3,919.3              | 4,048.9           | STUDENT ENROLLMENT - FTE                     |
|-----------------------|----------------------|---------------------|----------------------|-------------------|----------------------------------------------|
| 0.2%                  | 1.0                  | 444.0               | 443.0                | 458.0             | Total Number of Employees - FTE (FT + PT)    |
| 0.0%                  | 0.0                  | 156.0               | 156.0                | 162.0             | b.) Part-Time FTE                            |
| 0.3%                  | 1.0