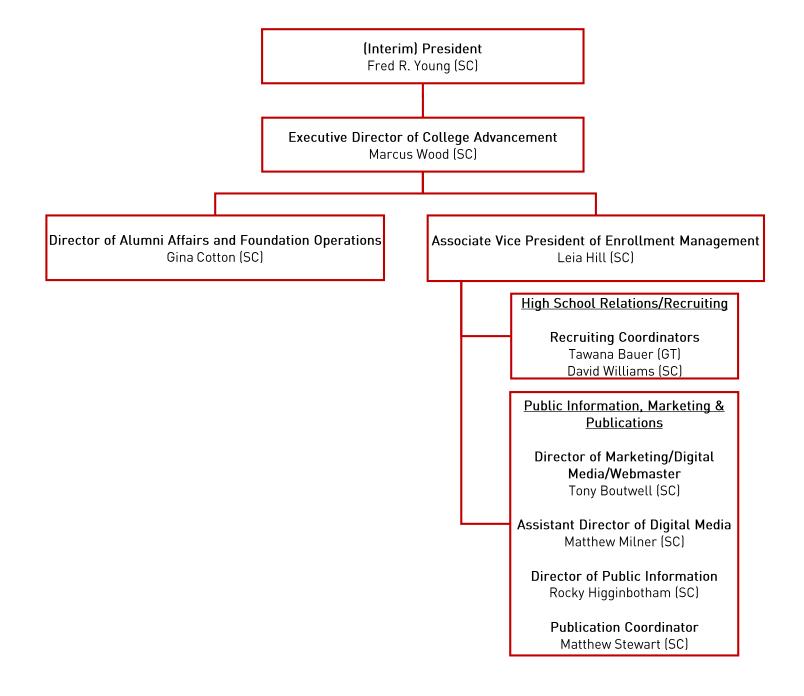

|
| WIRELESS COMM. DEVS.    |                                  |                                                    |                                      |                                            |                        |
| SUBSIDIES, LOANS, ETC   |                                  |                                                    |                                      |                                            |                        |
| TOTALS                  | (308,314)                        |                                                    |                                      |                                            | (308,314)              |



## **Organizational Charts**

Prepared by
The Human Resources Office

Updated July 10, 2018 1







































## East Mississippi Community College

# Personnel and Student Enrollment Data

| 0.3%                  | 12.8                 | 3,932.1             | 3,919.3              | 4,048.9           | STUDENT ENROLLMENT - FTE                     |
|-----------------------|----------------------|---------------------|----------------------|-------------------|----------------------------------------------|
| 0.2%                  | 1.0                  | 444.0               | 443.0                | 458.0             | Total Number of Employees - FTE (FT + PT)    |
| 0.0%                  | 0.0                  | 156.0               | 156.0                | 162.0             | b.) Part-Time FTE                            |
| 0.3%                  | 1.0                  | 2