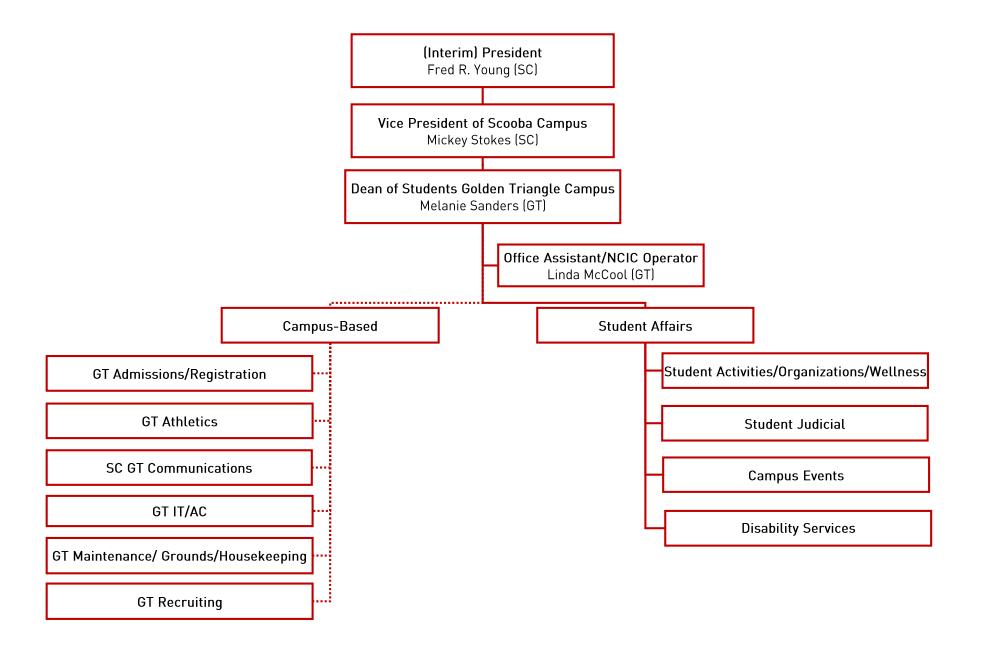

IRELESS COMM. DEVS.    |                                  |                                                    |                                      |                                            |                        |
| SUBSIDIES, LOANS, ETC   |                                  |                                                    |                                      |                                            |                        |
| TOTALS                  | (308,314)                        |                                                    |                                      |                                            | (308,314)              |



## **Organizational Charts**

Prepared by
The Human Resources Office

Updated July 10, 2018 1







































## East Mississippi Community College

# Personnel and Student Enrollment Data

| 0.3%                  | 12.8                 | 3,932.1             | 3,919.3              | 4,048.9           | STUDENT ENROLLMENT - FTE                     |
|-----------------------|----------------------|---------------------|----------------------|-------------------|----------------------------------------------|
| 0.2%                  | 1.0                  | 444.0               | 443.0                | 458.0             | Total Number of Employees - FTE (FT + PT)    |
| 0.0%                  | 0.0                  | 156.0               | 156.0                | 162.0             | b.) Part-Time FTE                            |
| 0.3%                  | 1.0                  | 288.0