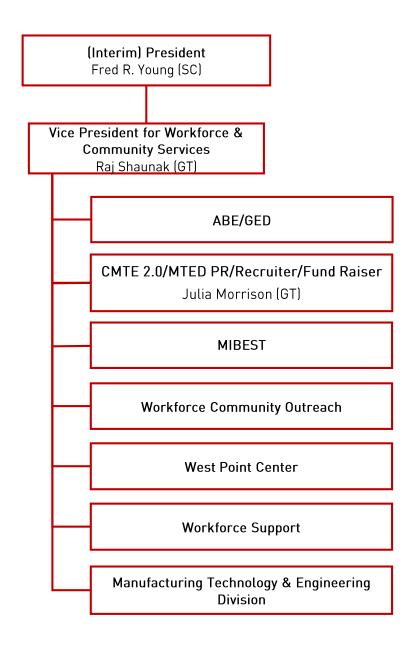

ELESS COMM. DEVS.    |                                  |                                                    |                                      |                                            |                        |
| SUBSIDIES, LOANS, ETC   |                                  |                                                    |                                      |                                            |                        |
| TOTALS                  | (308,314)                        |                                                    |                                      |                                            | (308,314)              |



## **Organizational Charts**

Prepared by
The Human Resources Office

Updated July 10, 2018 1







































## East Mississippi Community College

# Personnel and Student Enrollment Data

| 0.3%                  | 12.8                 | 3,932.1             | 3,919.3              | 4,048.9           | STUDENT ENROLLMENT - FTE                     |
|-----------------------|----------------------|---------------------|----------------------|-------------------|----------------------------------------------|
| 0.2%                  | 1.0                  | 444.0               | 443.0                | 458.0             | Total Number of Employees - FTE (FT + PT)    |
| 0.0%                  | 0.0                  | 156.0               | 156.0                | 162.0             | b.) Part-Time FTE                            |
| 0.3%                  | 1.0                  | 288.0               |